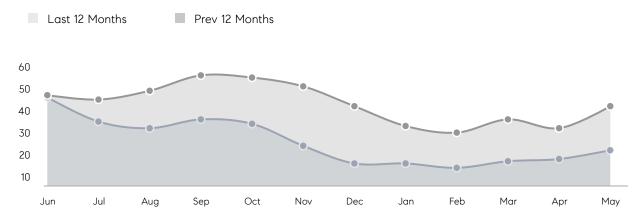

OF ASKING PRICE  | 117%        | 112%      |          |
|                | AVERAGE SOLD PRICE | \$1,143,014 | \$930,279 | 23%      |
|                | # OF CONTRACTS     | 23          | 20        | 15%      |
|                | NEW LISTINGS       | 24          | 33        | -27%     |
| Condo/Co-op/TH | AVERAGE DOM        | 10          | 34        | -71%     |
|                | % OF ASKING PRICE  | 109%        | 99%       |          |
|                | AVERAGE SOLD PRICE | \$552,533   | \$614,900 | -10%     |
|                | # OF CONTRACTS     | 3           | 4         | -25%     |
|                | NEW LISTINGS       | 4           | 6         | -33%     |
|                |                    |             |           |          |

# South Orange

MAY 2022

#### Monthly Inventory





#### Contracts By Price Range

#### Listings By Price Range



COMPASS

 $\sim$   $\sim$   $\sim$   $\sim$   $\sim$ / / / / / / / //// | | | | | / ------

Compass makes no representations or warranties, express or implied, with respect to future market conditions or prices of residential product at the time the subject property or any competitive property is complete and ready for occupancy or with respect to any report, study, finding, recommendation or other information provided by Compass herein. Moreover, no warranty, express or implied, is made or should be assumed regarding the accuracy, adequacy, completeness, legality, reliability, merchantability or fitness for a particular purpose of any information, in part or whole, contained herein. All material is presented with the under