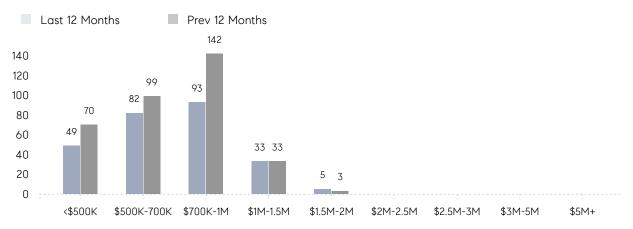

ASKING PRICE  | 117%        | 112%      |          |
|                | AVERAGE SOLD PRICE | \$1,143,014 | \$930,279 | 23%      |
|                | # OF CONTRACTS     | 23          | 20        | 15%      |
|                | NEW LISTINGS       | 24          | 33        | -27%     |
| Condo/Co-op/TH | AVERAGE DOM        | 10          | 34        | -71%     |
|                | % OF ASKING PRICE  | 109%        | 99%       |          |
|                | AVERAGE SOLD PRICE | \$552,533   | \$614,900 | -10%     |
|                | # OF CONTRACTS     | 3           | 4         | -25%     |
|                | NEW LISTINGS       | 4           | 6         | -33%     |
|                |                    |             |           |          |

# South Orange

MAY 2022

#### Monthly Inventory





#### Contracts By Price Range

#### Listings By Price Range



COMPASS

 $\sim$   $\sim$   $\sim$   $\sim$   $\sim$ / / / / / / / //// | | | | | / ------

Compass makes no representations or warranties, express or implied, with respect to future market conditions or prices of residential product at the time the subject property or any competitive property is complete and ready for occupancy or with respect to any report, study, finding, recommendation or other information provided by Compass herein. Moreover, no warranty, express or implied, is made or should be assumed regarding the accuracy, adequacy, completeness, legality, reliability, merchantability or fitness for a particular purpose of any information, in part or whole, contained herein. All material is presented with the underst